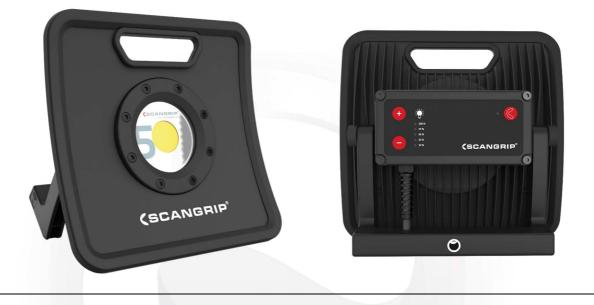

## **Description**:

ORIGINAL NOVA work light – now in a new and even better generation. NOVA 5K is a universal all-round work light giving you endless application possibilities in every working environment.

The sturdiness of the new NOVA 5K makes it endure the rough, wet and dirty environment at the construction site, and can be used for outdoor work under all kinds of weather conditions. The unique COB LED techno-logy delivers extremely high light output, with a uniform and completely even illumination. The CRI value is close to that of daylight, and the NOVA housing is made of a robust diecasted aluminum, resistant to strong strokes, shocks and vibration – perfect for a working environment.

The new NOVA design is elegant, with an integrated carrying handle and a new stand for direct mounting on the SCANGRIP TRIPOD. The new light dimmer function makes it possible to adjust the light into five different levels.

## Technical data :

- Light source : high efficiency COB LED
- Lumens : 5 000lm@100% / 3 750lm@75% / 2 500lm@50% / 1 250lm@25% / 500lm@10%
- Lux@0.5m : 8 000
- Light dimmable in 5 steps
- AC supply voltage : 100-240 V
- Cable : 5 m / 3x1 mm<sup>2</sup> H05RN-F
- Max Power Consumption: 42W
- Operating temperature: -10° à +40°C
- Dimensions : 267 x 87 x 262 mm
- Weight : 2.66 kg
- Protection degree : IP67 / IK07