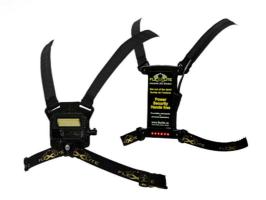

## <u>Data sheet</u> <u>6 hours dorsale battery harness – 1188 lumens</u>

Réf. FL41-FLX24WC6HDACEU

Chest lamp - 6 hours - Dorsale battery - 120V char - 1188 Lumens

\*DORSALE BATTERY CHEST LAMP 1 188 LUMENS + 230V EUROPE CHARGER\*

## **Description:**

- Chest Harness Worn
- High quality lighting of 1,188 lumens
- 130° Wide angle lighting (unlike the narrow beam of a regular headlight)
- Dorsale battery
- 3 Intelligent dimmer switch
- Battery life
  - o 6 hours at 100% luminosity
  - o 8h30 at 50% luminosity
  - o 14h at 25% luminosity
- · Swivelling light head
- High quality aluminum casing
- Water and dust resistant (IP64)
- Shock resistant (IK07)
- Adjustables Nylon Sangles included
- 120V charger included
- Weight: 0.900 kg