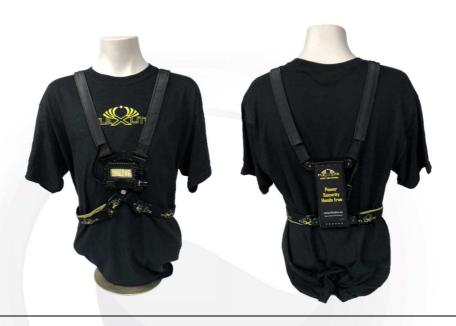

## <u>Data sheet</u> <u>6 hours dorsale battery harness – 1188 lumens</u>

Réf. FL41-FLX24WC6HDACEU

Chest lamp - 6 hours - Dorsale battery - 120V char - 1188 Lumens

\*DORSALE BATTERY CHEST LAMP 1 188 LUMENS + 230V EUROPE CHARGER\*

## **Description:**

- Chest Harness Worn
- High quality lighting of 1,188 lumens
- 130° Wide angle lighting (unlike the narrow beam of a regular headlight)
- Dorsale battery
- 3 Intelligent dimmer switch
- Battery life
  - o 6 hours at 100% luminosity
  - o 8h30 at 50% luminosity
  - o 14h at 25% luminosity
- · Swivelling light head
- High quality aluminum casing
- Water and dust resistant (IP64)
- Shock resistant (IK07)
- Adjustables Nylon Sangles included
- 120V charger included
- Weight: 0.900 kg