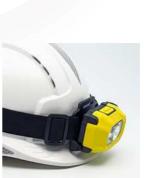

## **ZONE O INTRINSICALLY SAFE HEADTORCH**

## **Technical data**:

- 225 Lumen White CREE® LED
- Fully adjustable silicone headband
- IP67 dust and waterproof
- 1m submersible
- Runtine: 5-12H
- Range : 115m
- Easy press rubberised switch
- 90° rotational head
- ATEX Zone 0 gas compliant
- Safety gas release valve to release hydrogen gases
- Safety locking battery compartment
- Strong ABS housing with durable synthetic rubber coating
- Battery: 3 ×1.5v AAA Alkaline Batteries (included)
- Weight (without battery): 143g