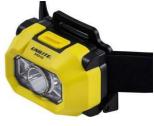

## **Technical data**:

- 225 Lumen White CREE® LED
- Fully adjustable silicone headband
- IP67 dust and waterproof
- 1m submersible
- Runtine: 5-12H
- Range : 115m
- Easy press rubberised switch
- 90° rotational head
- ATEX Zone 0 gas compliant
- Safety gas release valve to release hydrogen gases
- Safety locking battery compartment
- Strong ABS housing with durable synthetic rubber coating
- Battery: 3 ×1.5v AAA Alkaline Batteries (included)
- Weight (without battery): 143g