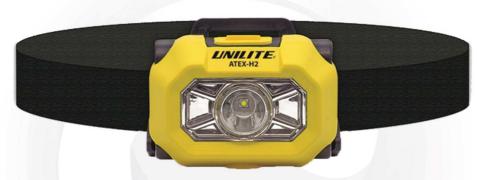

## Data sheet ATEX LED Head lamp H2

Réf. UN41-H2

## **ZONE O INTRINSICALLY SAFE HEADTORCH**

## **Technical data**:

- 225 Lumen White CREE® LED
- Fully adjustable silicone headband
- IP67 dust and waterproof
- 1m submersible
- Runtine: 5-12H
- Range : 115m
- Easy press rubberised switch
- 90° rotational head
- ATEX Zone 0 gas compliant
- Safety gas release valve to release hydrogen gases
- Safety locking battery compartment
- Strong ABS housing with durable synthetic rubber coating
- Battery: 3 ×1.5v AAA Alkaline Batteries (included)
- Weight (without battery): 143g